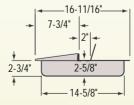

## **Recessed Deal Tray with Flip Lid**

| CAT. NO. | WIDTH   | DEPTH     | HEIGHT |
|----------|---------|-----------|--------|
| FLR1416  | 14-3/4" | 16-11/16" | 2-3/4" |

Side View

Front View

Top View