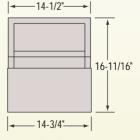

## **Recessed Deal Tray with Flip Lid**

| CAT. NO. | WIDTH   | DEPTH     | HEIGHT |
|----------|---------|-----------|--------|
| FLR1416  | 14-3/4" | 16-11/16" | 2-3/4" |

Side View

Front View

Top View