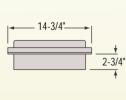

## **Recessed Deal Tray with Flip Lid**

| CAT. NO. | WIDTH   | DEPTH     | HEIGHT |
|----------|---------|-----------|--------|
| FLR1416  | 14-3/4" | 16-11/16" | 2-3/4" |

Side View

Front View

Top View