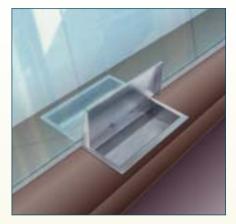

The Recessed Deal Tray with Flip Lid is designed to fit into a cut-out in the counter top for a flush appearance. The lid on the customer's side is raised by a downward push on the rear edge of the lid by the clerk. The slanted lid directs water away from the tray. The unit has all stainless steel construction.